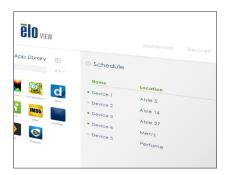

EloView revolutionizes the way you interact with your customers by providing real-time control over interactive signage hardware and the digital marketing content running on those devices. Bold, brilliant displays built to engage shoppers and withstand retail use. Elo interactive signage hardware is purpose-built to showcase your digital content brilliantly. EloView enables you to securely see what's playing, adjust the volume, check for software updates, and even reboot the device — all without leaving your desk. The EloView content library lets you schedule what's playing with a simple drag-and-drop. New content can be uploaded and pushed to Elo interactive signage. You can even "wrap" a URL for an existing website yet keep the navigation locked down in kiosk mode to prevent tampering.