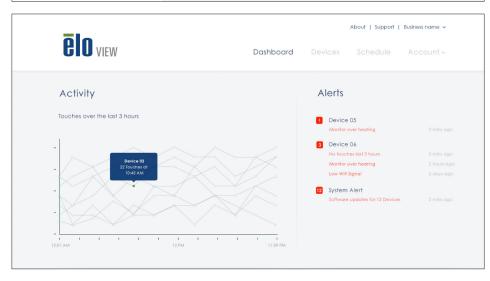

EloView revolutionizes the way you interact with your customers by providing real-time control over interactive signage hardware and the digital marketing content running on those devices. Bold, brilliant displays built to engage shoppers and withstand retail use. Elo interactive signage hardware is purpose-built to showcase your digital content brilliantly. EloView enables you to securely see what's playing, adjust the volume, check for software updates, and even reboot the device — all without leaving your desk. The EloView content library lets you schedule what's playing with a simple drag-and-drop. New content can be uploaded and pushed to Elo interactive signage. You can even "wrap" a URL for an existing website yet keep the navigation locked down in kiosk mode to prevent tampering.