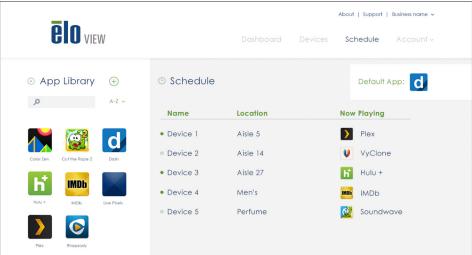

EloView revolutionizes the way you interact with your customers by providing real-time control over interactive signage hardware and the digital marketing content running on those devices. Bold, brilliant displays built to engage shoppers and withstand retail use. Elo interactive signage hardware is purpose-built to showcase your digital content brilliantly. EloView enables you to securely see what's playing, adjust the volume, check for software updates, and even reboot the device — all without leaving your desk. The EloView content library lets you schedule what's playing with a simple drag-and-drop. New content can be uploaded and pushed to Elo interactive signage. You can even "wrap" a URL for an existing website yet keep the navigation locked down in kiosk mode to prevent tampering.