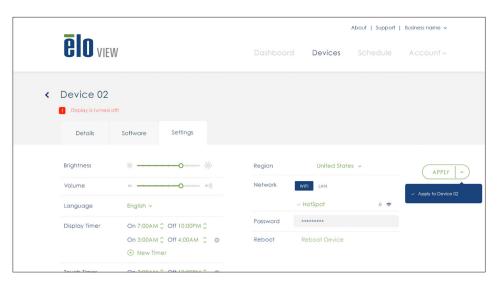

EloView revolutionizes the way you interact with your customers by providing real-time control over interactive signage hardware and the digital marketing content running on those devices. Bold, brilliant displays built to engage shoppers and withstand retail use. Elo interactive signage hardware is purpose-built to showcase your digital content brilliantly. EloView enables you to securely see what's playing, adjust the volume, check for software updates, and even reboot the device — all without leaving your desk. The EloView content library lets you schedule what's playing with a simple drag-and-drop. New content can be uploaded and pushed to Elo interactive signage. You can even "wrap" a URL for an existing website yet keep the navigation locked down in kiosk mode to prevent tampering.

## **Features**

Google Android™ Devices

- Configuration Settings
- Remote Monitoring
- Operating Times
- Content Delivery
- · Content Scheduling
- Kiosk Mode
- Remote Reboot / Reset
- Remote Update

Microsoft Windows® Devices

- Configuration Settings
- Remote Monitoring
- Operating Times
- API for third party integration